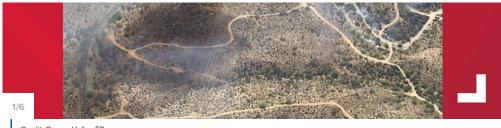

## Whitlow Fire 100% contained after burning 842 acres

Results of an initial investigation show signs that the fire was humancaused, started by recreational shooting.

Get up to speed Wednesday evening

Author: 12 News Published: 4:09 PM MST April 22, 2020 Updated: 3:51 PM MST April 27, 2020

QUEEN VALLEY, Ariz. — Editor's note: The above video comes from an earlier newscast.

Firefighters are continuing to make progress on a fire that is burning in the Tonto National Forest.

The Whitlow Fire is at 100% containment after containment lines for the fire in the Hewitt area were established, resulting in no new fire growth.

The wildfire, named the Whitlow Fire after the nearby Whitlow Ranch Flood Control Basin, began burning near Hewitt Station north of Hwy 60 on Tuesday.

The fire was burning in grass and brush.

"Please adhere to the campfire restricts in place," said Clint Remington, incident command for the Whitlow Fire.