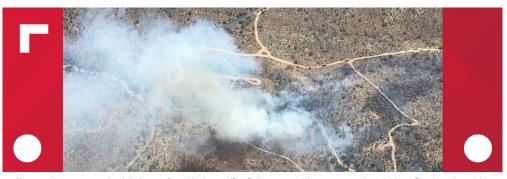

## Whitlow Fire 100% contained after burning 842 acres

Results of an initial investigation show signs that the fire was humancaused, started by recreational shooting.

Get up to speed Wednesday evening

Author: 12 News Published: 4:09 PM MST April 22, 2020 Updated: 3:51 PM MST April 27, 2020

QUEEN VALLEY, Ariz. — Editor's note: The above video comes from an earlier newscast.

Firefighters are continuing to make progress on a fire that is burning in the Tonto National Forest.

The Whitlow Fire is at 100% containment after containment lines for the fire in the Hewitt area were established, resulting in no new fire growth.

The wildfire, named the Whitlow Fire after the nearby Whitlow Ranch Flood Control Basin, began burning near Hewitt Station north of Hwy 60 on Tuesday.

The fire was burning in grass and brush.

"Please adhere to the campfire restricts in place," said Clint Remington, incident command for the Whitlow Fire.