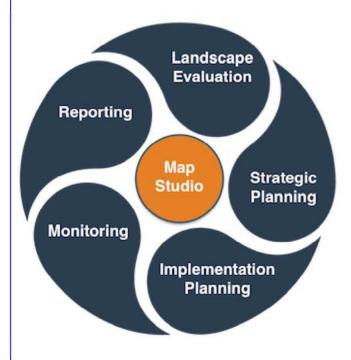

# The Planning Cycle

The IFTDSS Planning cycle is designed with the fuels management employee in mind. The stages of the cycle correspond to stages in the fuels planning process and contain links to assist you with commonly performed tasks and analyses. Although the cycle is ordered sequentially, IFTDSS is designed so users can "enter" the cycle at any stage and perform only the tasks that interest them. As a result, you will find there are numerous ways to access various tools within IFTDSS.

Few tasks within IFTDSS require sequential steps. While this free-flowing approach may seem daunting at first, the open design is intended to make the application more accessible to a wider variety of users, from the novice to the advanced.