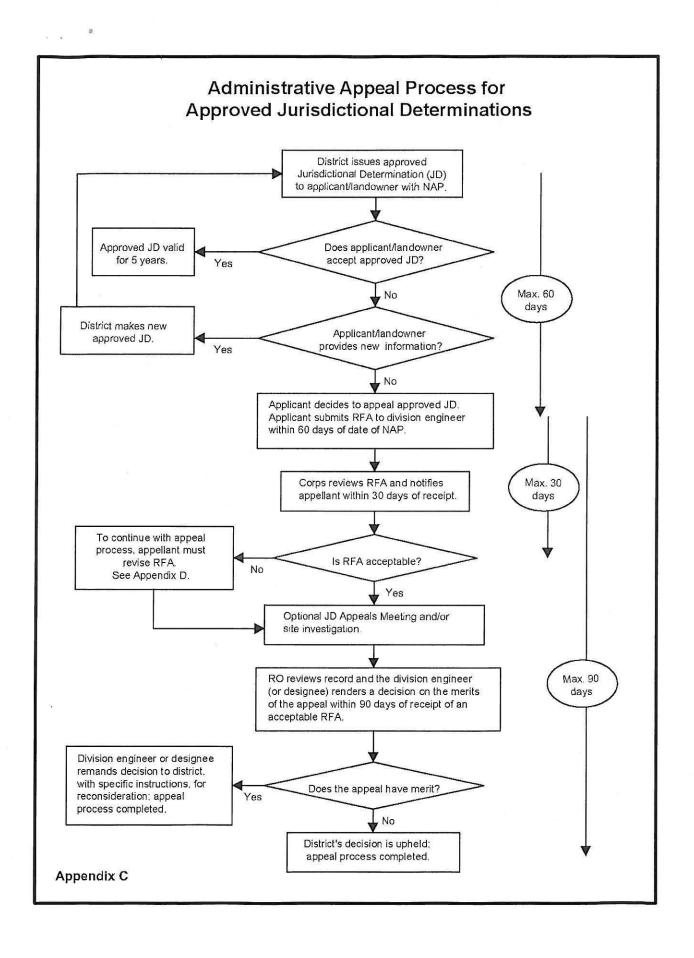

This letter contains an approved jurisdictional determination for the proposed Resolution Copper Mine West and East Plant Analysis Areas, near Superior, Pinal County, Arizona. If you object to this decision, you may request an administrative appeal under Corps regulations at 33 CFR Part 331. Enclosed you will find a Notification of Appeal Process (NAP) fact sheet (Appendix A) and Request for Appeal (RFA) form. If you request to appeal this decision you must submit a completed RFA form to the Corps South Pacific Division Office at the following address:

Tom Cavanaugh
Administrative Appeal Review Officer,
U.S. Army Corps of Engineers
South Pacific Division, CESPD-PDS-O, 2042B
1455 Market Street, San Francisco, California 94103-1399

In order for an RFA to be accepted by the Corps, the Corps must determine that it is complete, that it meets the criteria for appeal under 33 C.F.R. Part 331.5, and that it has been received by the Division Office within 60 days of the date on the NAP. Should you decide to submit an RFA form, it must be received at the above address by September 9, 2012. It is not necessary to submit an RFA form to the Division office if you do not object to the decision in this letter.

This verification is valid for five years from the date of this letter, unless new information warrants revision of the determination before the expiration date. If you wish to submit new information regarding the approved jurisdictional determination for this site, please submit this information to me at the letterhead address by September 9, 2012. The Corps will consider any new information so submitted and respond within 60 days by either revising the prior determination, if appropriate, or reissuing the prior determination. A revised or reissued jurisdictional determination can be appealed as described above.

- A: INITIAL PROFFERED PERMIT: You may accept or object to the permit.
- ACCEPT: If you received a Standard Permit, you may sign the permit document and return it to the district engineer for final
  authorization. If you received a Letter of Permission (LOP), you may accept the LOP and your work is authorized. Your
  signature on the Standard Permit or acceptance of the LOP means that you accept the permit in its entirety, and waive all rights
  to appeal the permit, including its terms and conditions, and approved jurisdictional determinations associated with the permit.
- OBJECT: If you object to the permit (Standard or LOP) because of certain terms and conditions therein, you may request that the permit be modified accordingly. You must complete Section II of this form and return the form to the district engineer. Your objections must be received by the district engineer within 60 days of the date of this notice, or you will forfeit your right to appeal the permit in the future. Upon receipt of your letter, the district engineer will evaluate your objections and may: (a) modify the permit to address all of your concerns, (b) modify the permit to address some of your objections, or (c) not modify the permit having determined that the permit should be issued as previously written. After evaluating your objections, the district engineer will send you a proffered permit for your reconsideration, as indicated in Section B below.
- B: PROFFERED PERMIT: You may accept or appeal the permit.
- ACCEPT: If you received a Standard Permit, you may sign the permit document and return it to the district engineer for final
  authorization. If you received a Letter of Permission (LOP), you may accept the LOP and your work is authorized. Your
  signature on the Standard Permit or acceptance of the LOP means that you accept the permit in its entirety, and waive all rights
  to appeal the permit, including its terms and conditions, and approved jurisdictional determinations associated with the permit.
- APPEAL: If you choose to decline the proffered permit (Standard or LOP) because of certain terms and conditions therein, you may appeal the declined permit under the Corps of Engineers Administrative Appeal Process by completing Section II of this form and sending the form to the division engineer. This form must be received by the division engineer within 60 days of the date of this notice.
- C: PERMIT DENIAL: You may appeal the denial of a permit under the Corps of Engineers Administrative Appeal Process by completing Section II of this form and sending the form to the division engineer. This form must be received by the division engineer within 60 days of the date of this notice.
- D: APPROVED JURISDICTIONAL DETERMINATION: You may accept or appeal the approved JD or provide new information.
- ACCEPT: You do not need to notify the Corps to accept an approved JD. Failure to notify the Corps within 60 days of the date of this notice, means that you accept the approved JD in its entirety, and waive all rights to appeal the approved JD.
- APPEAL: If you disagree with the approved JD, you may appeal the approved JD under the Corps of Engineers Administrative Appeal Process by completing Section II of this form and sending the form to the division engineer. This form must be received by the division engineer within 60 days of the date of this notice.
- E: PRELIMINARY JURISDICTIONAL DETERMINATION: You do not need to respond to the Corps regarding the preliminary JD. The Preliminary JD is not appealable. If you wish, you may request an approved JD (which may be appealed), by contacting the Corps district for further instruction. Also you may provide new information for further consideration by the Corps to reevaluate the JD.