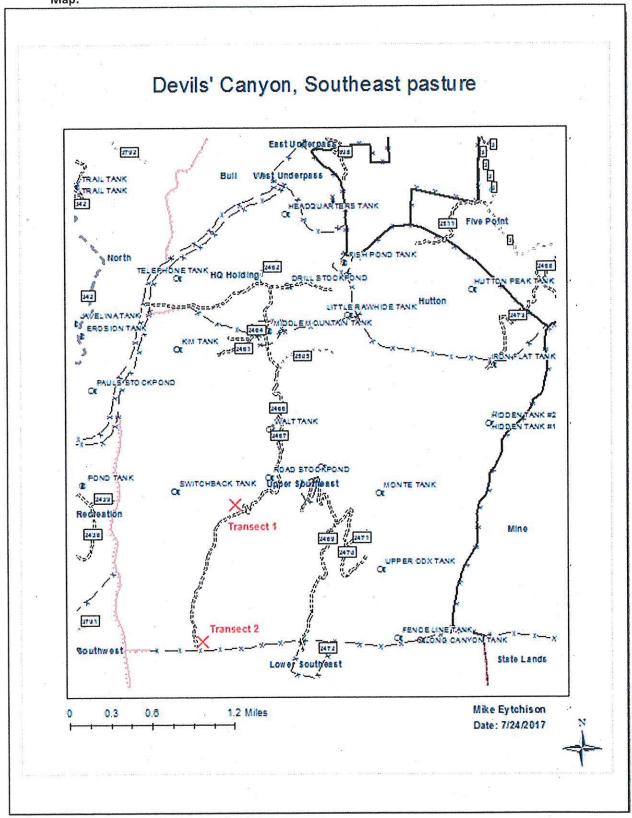

## Access to Pasture/Unit/Allotment:

I entered the allotment at Hwy 60 and Forest Road 2462 to 2466.

# **Photos:**

Figure 1: Walt Tank in satisfactory condition NAD12S E498507 N3686357

Figure 2: Whitetail deer on Walt Tank.

Figure 3: Road Tank in satisfactory condition NAD12S E498526 N3685612

**Forest** 

Service

Figure 1: Transect 1 NAD12S E498155 N3685351

Figure 5: Transect 2 NAD12S E497631 N3683731

Map:

76° 3. Six Shooter Canyon Rd. Gloss, Arizona 85501 (928) 402-6200